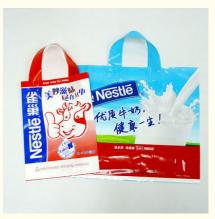

#### Environmental protection LDPE plastic tote bag

This bag of materials is made of 5 colors of LDPE white material printing, which is mainly used for clothing, gifts, environmental protection, waterproof, convenient, and can be used repeatedly.