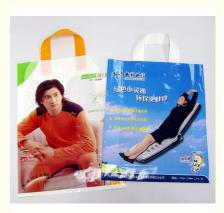

#### Environmental protection LDPE plastic tote bag

This bag of materials is made of 5 colors of LDPE white material printing, which is mainly used for clothing, gifts, environmental protection, waterproof, convenient, and can be used repeatedly.