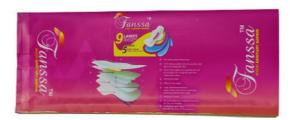

#### **Physical Supplies Composite Packaging Bag**

This product is combined with BOPP printing plus PETAL plus CPP or LDPE. It is mainly suitable for women's physiological supplies packaging, sun protection, waterproof, environmental protection, oxygen, and easy to use. Use it at one time.