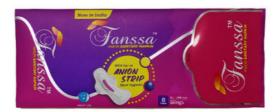

#### **Physical Supplies Composite Packaging Bag**

This product is combined with BOPP printing plus PETAL plus CPP or LDPE. It is mainly suitable for women's physiological supplies packaging, sun protection, waterproof, environmental protection, oxygen, and easy to use. Use it at one time.