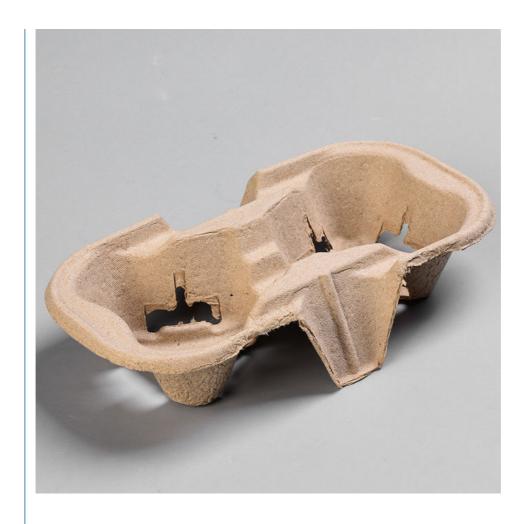

Origin: China

• Brand Name: Coffee Cup Tray

Model Number: PaperMinimum Order Quantity: 100000

• Price: USD:0.025/USD:0.055

Packaging Details: cartonDelivery Time: 15 daysPayment Terms: T/T

• Supply Ability: 50000 per day



## **Product Specification**

• Biodegradable: Yes

Color: Customized

Compostable: YesCost-Effective: YesHeat Resistant: Yes

Material: Moulded Pulp

Moisture Barrier: Yes

Printing: Customized

Recyclable: YesShape: OvalShockproof: Yes

Size: Customized
Surface Treatment: Customized
Thickness: Customized
Weight: Lightweight



## More Images







## **Product Description**

#### **Coffee Cup Tray**

This product is pressed with environmentally friendly pulp, which is suitable for loading various coffee, cola, drinks, environmental protection, hygiene.













**Shenzhen Xushen Packaging Co., Ltd.** 



8613510610569



wei@xushenbz.com



bags-plastics.com

Room 501, Building A, Minghu Venture Capital, Shiwei Community, Matian Street, Guangming District, Shenzhen. Shenzhen Xushen Packaging Co., LTD.,