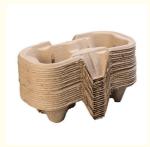

# Lightweight Molded Pulp Packaging Shockproof Coffee Pulp Tray Biodegradable

#### **Coffee Cup Tray**

This product is pressed with environmentally friendly pulp, which is suitable for loading various coffee, cola, drinks, environmental protection, hygiene.

**Shenzhen Xushen Packaging Co., Ltd.** 