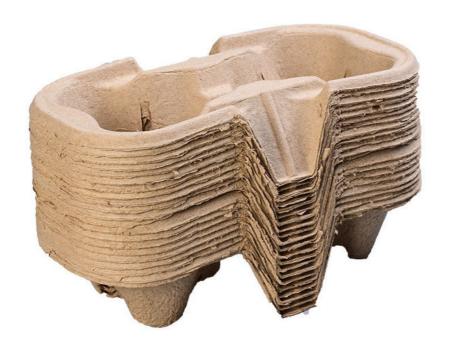

f Origin: China

• Brand Name: Coffee Cup Tray

Model Number: PaperMinimum Order Quantity: 100000

• Price: USD:0.025/USD:0.055

Packaging Details: cartonDelivery Time: 15 daysPayment Terms: T/T

• Supply Ability: 50000 per day



## **Product Specification**

• Biodegradable: Yes

Color: Customized

Compostable: YesCost-Effective: YesHeat Resistant: Yes

Material: Moulded Pulp

Moisture Barrier: Yes

Printing: Customized

Recyclable: YesShape: OvalShockproof: Yes

Size: Customized
Surface Treatment: Customized
Thickness: Customized
Weight: Lightweight



## More Images







## **Product Description**

#### **Coffee Cup Tray**

This product is pressed with environmentally friendly pulp, which is suitable for loading various coffee, cola, drinks, environmental protection, hygiene.













**Shenzhen Xushen Packaging Co., Ltd.** 



8613510610569



wei@xushenbz.com



bags-plastics.com

Room 501, Building A, Minghu Venture Capital, Shiwei Community, Matian Street, Guangming District, Shenzhen. Shenzhen Xushen Packaging Co., LTD.,