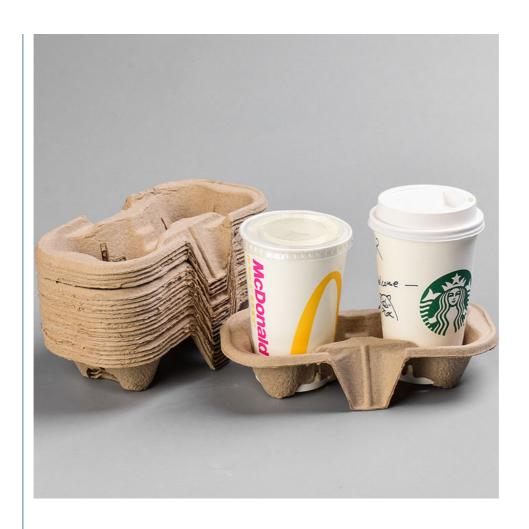

#### **Coffee Cup Tray**

This product is pressed with environmentally friendly pulp, which is suitable for loading various coffee, cola, drinks, environmental protection, hygiene.

**Shenzhen Xushen Packaging Co., Ltd.** 