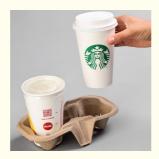

#### **Coffee Cup Tray**

This product is pressed with environmentally friendly pulp, which is suitable for loading various coffee, cola, drinks, environmental protection, hygiene.

**Shenzhen Xushen Packaging Co., Ltd.** 