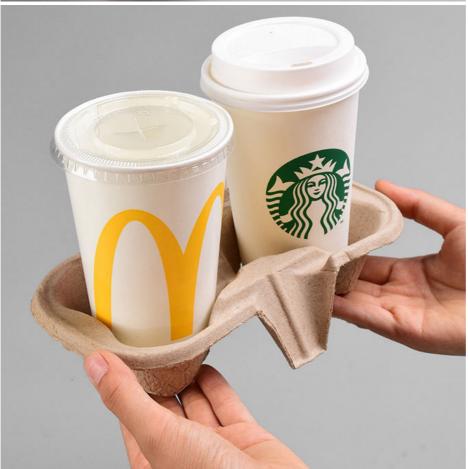

#### **Coffee Cup Tray**

This product is pressed with environmentally friendly pulp, which is suitable for loading various coffee, cola, drinks, environmental protection, hygiene.

**Shenzhen Xushen Packaging Co., Ltd.** 