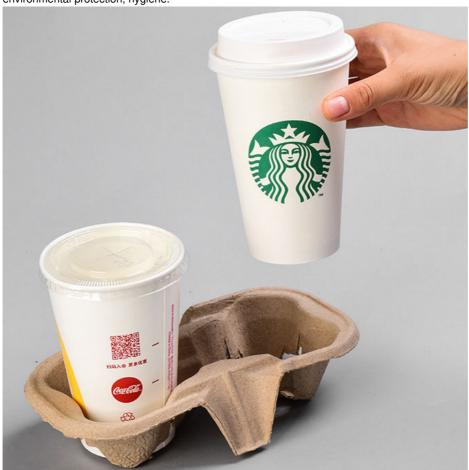

#### **Coffee Cup Tray**

This product is pressed with environmentally friendly pulp, which is suitable for loading various coffee, cola, drinks, environmental protection, hygiene.

**Shenzhen Xushen Packaging Co., Ltd.** 