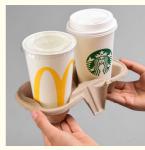

#### **Coffee Cup Tray**

This product is pressed with environmentally friendly pulp, which is suitable for loading various coffee, cola, drinks, environmental protection, hygiene.

**Shenzhen Xushen Packaging Co., Ltd.** 