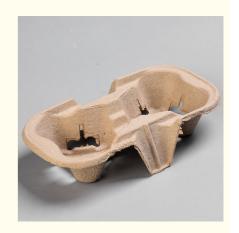

# Lightweight Molded Pulp Packaging Shockproof Coffee Pulp Tray Biodegradable

#### **Coffee Cup Tray**

This product is pressed with environmentally friendly pulp, which is suitable for loading various coffee, cola, drinks, environmental protection, hygiene.

**Shenzhen Xushen Packaging Co., Ltd.** 