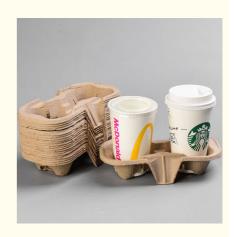

# Lightweight Molded Pulp Packaging Shockproof Coffee Pulp Tray Biodegradable

#### **Coffee Cup Tray**

This product is pressed with environmentally friendly pulp, which is suitable for loading various coffee, cola, drinks, environmental protection, hygiene.

**Shenzhen Xushen Packaging Co., Ltd.** 