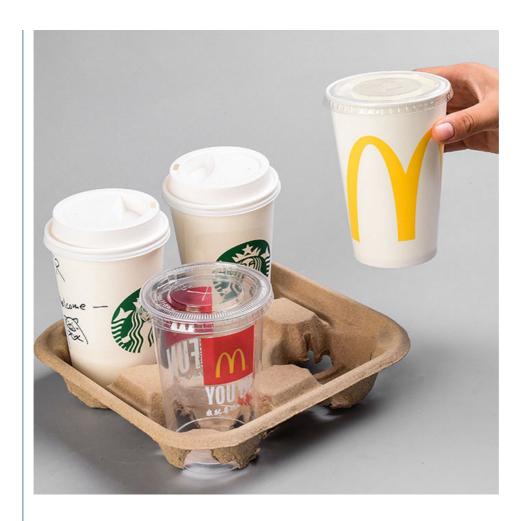

#### **Coffee Cup Tray**

This product is pressed with environmentally friendly pulp, which is suitable for loading various coffee, cola, drinks, environmental protection, hygiene.

**Shenzhen Xushen Packaging Co., Ltd.** 