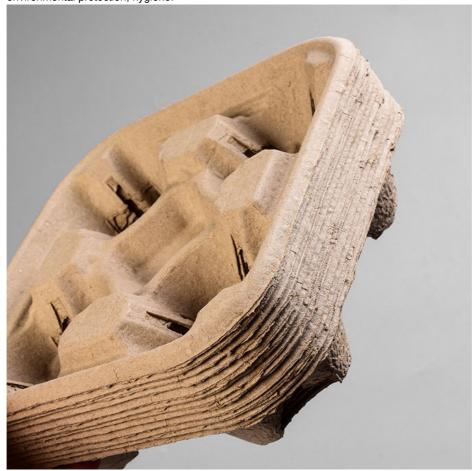

#### **Coffee Cup Tray**

This product is pressed with environmentally friendly pulp, which is suitable for loading various coffee, cola, drinks, environmental protection, hygiene.

**Shenzhen Xushen Packaging Co., Ltd.** 