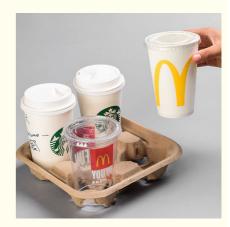

#### **Coffee Cup Tray**

This product is pressed with environmentally friendly pulp, which is suitable for loading various coffee, cola, drinks, environmental protection, hygiene.

**Shenzhen Xushen Packaging Co., Ltd.** 