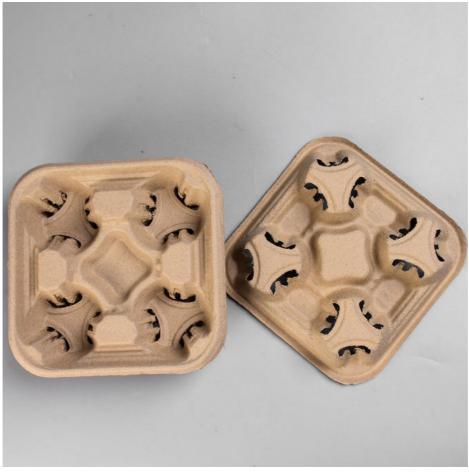

#### **Coffee Cup Tray**

This product is pressed with environmentally friendly pulp, which is suitable for loading various coffee, cola, drinks, environmental protection, hygiene.

**Shenzhen Xushen Packaging Co., Ltd.** 