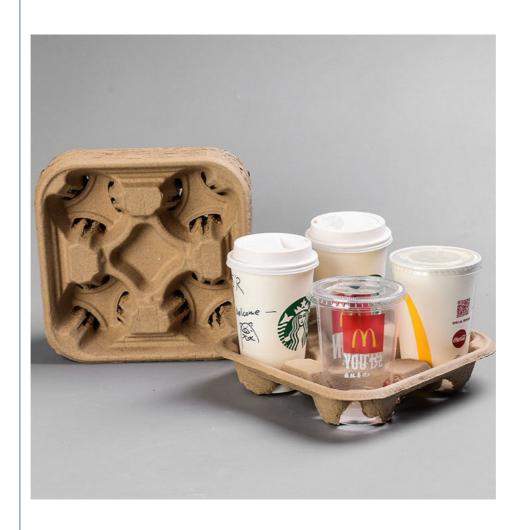

#### **Coffee Cup Tray**

This product is pressed with environmentally friendly pulp, which is suitable for loading various coffee, cola, drinks, environmental protection, hygiene.

**Shenzhen Xushen Packaging Co., Ltd.** 