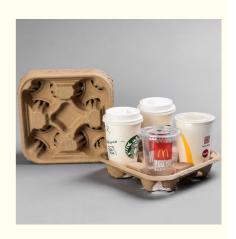

#### **Coffee Cup Tray**

This product is pressed with environmentally friendly pulp, which is suitable for loading various coffee, cola, drinks, environmental protection, hygiene.

**Shenzhen Xushen Packaging Co., Ltd.** 