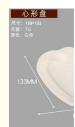

### **Product Specification**

• Biodegradable: Yes • Color: White . Cost-Effective: Yes

• Design: Customizable

• Heat Resistance: Yes . Lightweight: Yes

Moluded Pulp Material:

• Moisture Resistance: Yes

Customizable • Printing:

Yes . Recyclable:

• Shape: Customizable • Size: Customizable • Thickness: Customizable

• Highlight: Fruit Molded Pulp Tray, Molded Pulp Tray,

Moluded Paper Pulp