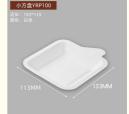

### **Product Specification**

• Biodegradable: Yes • Color: White . Cost-Effective: Yes

• Design: Customizable

• Heat Resistance: Yes . Lightweight: Yes

Moluded Pulp Material:

• Moisture Resistance: Yes

Customizable • Printing:

Yes . Recyclable:

• Shape: Customizable • Size: Customizable • Thickness: Customizable

• Highlight: Fruit Molded Pulp Tray, Molded Pulp Tray,

Moluded Paper Pulp