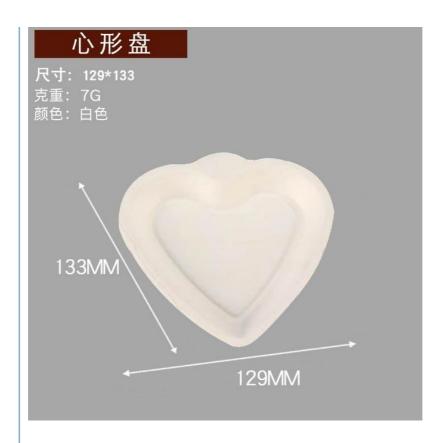

### **Product Specification**

• Biodegradable: Yes • Color: White . Cost-Effective: Yes

• Design: Customizable

• Heat Resistance: Yes . Lightweight: Yes

Moluded Pulp Material:

• Moisture Resistance: Yes

Customizable • Printing:

Yes . Recyclable:

• Shape: Customizable • Size: Customizable • Thickness: Customizable

• Highlight: Fruit Molded Pulp Tray, Molded Pulp Tray,

Moluded Paper Pulp