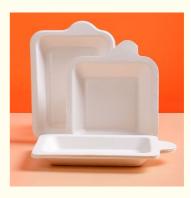

Our Product Introduction



# Fruit Molded Pulp Tray Lightweight Moluded Paper Pulp Recyclable

#### **Basic Information**

China • Place of Origin: • Brand Name: Fruit Tray • Model Number: Paper • Minimum Order Quantity: 100000

• Price: USD:0.03-USD:0.055

• Packaging Details: carton • Delivery Time: 15 days • Payment Terms: T/T

• Supply Ability: 50000 per day



### **Product Specification**

• Biodegradable: Yes • Color: White . Cost-Effective: Yes

• Design: Customizable

• Heat Resistance: Yes . Lightweight: Yes

Moluded Pulp Material:

• Moisture Resistance: Yes

Customizable • Printing:

Yes . Recyclable:

• Shape: Customizable • Size: Customizable • Thickness: Customizable

• Highlight: Fruit Molded Pulp Tray, Molded Pulp Tray,

Moluded Paper Pulp



### More Images











## **Product Description**

### **Fruit Tray**

This product is pressed dry with environmentally friendly pulp. It is suitable for all kinds of fruits, cakes, etc., environmental protection, hygiene, convenient















8613510610569