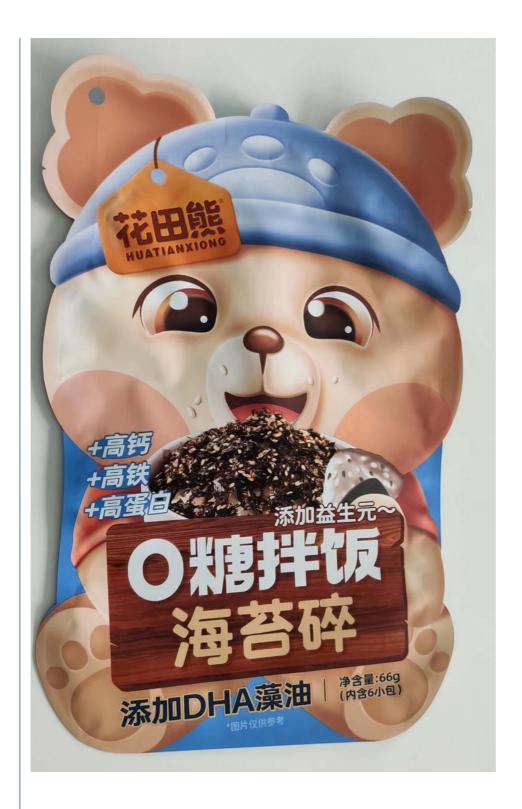

# **Product details**

产品名称: 花田鄉O翻拌饭海苔碎·产品类型: 调味海苔·效敏原值息: 本产品含有白豆麻·配料表: 干魚菜、白芝麻、玉米油、海藻糖、低料果糖 益生元 ≥1%)、L.阿拉伯糖、食用盐、DHA票油(23%)。冷含量: 669(内含6小包) -生产日期: 见包装打印·保质期: 8个月。每用方法: 开袋即食 产存方法: 常温保存,避免高温、潮湿及阳光直射,开封后请密封冷藏: 执行标准: GB/T 23596·食品生产许可证编号: SC12237110300365·安托方: 可证在田橋合品科技有限公司·地址: 山东省自愿市政无田属真真自品有限公司·地址: 山东省日照市政田安东卫防道关键。