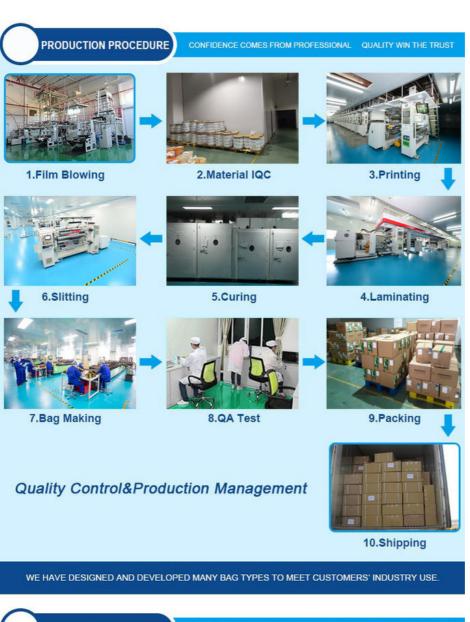

#### Q7 How do you guarantee the reliable quality?

Each step of production and the finished products will be carried out inspection by QC and QA, and guarantee every details meet customers' requirement accurately.