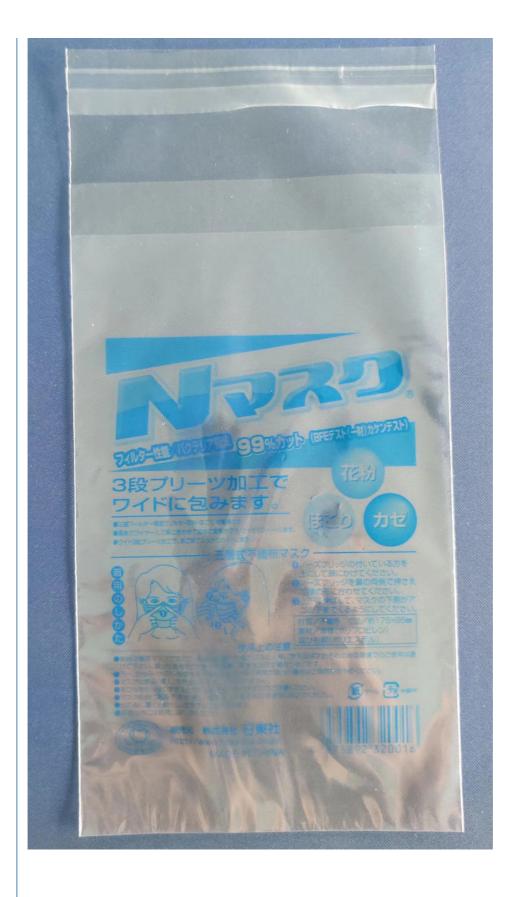

# Flat Bags Customized Composite Plastic Bag Seal Thermal Bags For Facemask

Facemask Composite Plastic Bag

### **Thermal Bags For Facemask Bags**

#### **Product Description**

| Name             | Thermal bags for facemask bags                                                                                                                                        |
|------------------|-----------------------------------------------------------------------------------------------------------------------------------------------------------------------|
|                  | Stand Up pouch,Flat Bottom, Side Gusset, Quad Seal, Middle Seal,Back Seal, Flat Pouch, Special shape bags etc.                                                        |
| Usage            | Medical consumables, Fishing tools, Food, Rice,Coffee,Coffee bean,Pet food, Nuts,Dry food,Powder, Protein Powder,Moringa powder,Snack,Cookie,Biscuit,Candy,Sugar,etc. |
| Material         | Customized. Laminated/BOPA / BOPET / BOPP / VMPET / VMCPP / CPP / LDPE / Aluminum Foil / Paper Material                                                               |
| Size             | As custom disign                                                                                                                                                      |
| Thickness        | 20-200 microns /Customized                                                                                                                                            |
| Design           | We can design as AI or PSD files, samples will be ok too.                                                                                                             |
| Printing         | Customized. Up to 12 colors. CMYK/Pantone                                                                                                                             |
| Sample           | FREE Stock Samples Offered.But the freight will be paid by clients.                                                                                                   |
| Packing          | Export standard packaging.                                                                                                                                            |
| Shipment         | 10-15 days after deposit received                                                                                                                                     |
| Payment          | EXW; FOB; CNF; CIF<br>50% deposit, balance payment before shipment are acceptable                                                                                     |
| Feature          | Food Grade, High Barrier, Moisture Proof, Strong Sealing, Perfect Printing                                                                                            |
| Cuality Control  | Advanced Equipment and Experienced QC Team will check material, semi-finished and finished products strictly in every step before shipping.                           |
| Surface Handling | Matt or Shiny Finishing                                                                                                                                               |