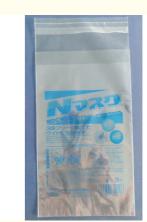

# Flat Bags Customized Composite Plastic Bag Seal Thermal Bags For Facemask

Facemask Composite Plastic Bag

### **Thermal Bags For Facemask Bags**

#### **Product Description**

| Name             | Thermal bags for facemask bags                                                                                                                                        |
|------------------|-----------------------------------------------------------------------------------------------------------------------------------------------------------------------|
|                  | Stand Up pouch,Flat Bottom, Side Gusset, Quad Seal, Middle Seal,Back Seal, Flat Pouch, Special shape bags etc.                                                        |
| Usage            | Medical consumables, Fishing tools, Food, Rice,Coffee,Coffee bean,Pet food, Nuts,Dry food,Powder, Protein Powder,Moringa powder,Snack,Cookie,Biscuit,Candy,Sugar,etc. |
| Material         | Customized. Laminated/BOPA / BOPET / BOPP / VMPET / VMCPP / CPP / LDPE / Aluminum Foil / Paper Material                                                               |
| Size             | As custom disign                                                                                                                                                      |
| Thickness        | 20-200 microns /Customized                                                                                                                                            |
| Design           | We can design as AI or PSD files, samples will be ok too.                                                                                                             |
| Printing         | Customized. Up to 12 colors. CMYK/Pantone                                                                                                                             |
| Sample           | FREE Stock Samples Offered.But the freight will be paid by clients.                                                                                                   |
| Packing          | Export standard packaging.                                                                                                                                            |
| Shipment         | 10-15 days after deposit received                                                                                                                                     |
| Payment          | EXW; FOB; CNF; CIF<br>50% deposit, balance payment before shipment are acceptable                                                                                     |
| Feature          | Food Grade, High Barrier, Moisture Proof, Strong Sealing, Perfect Printing                                                                                            |
| Cuality Control  | Advanced Equipment and Experienced QC Team will check material, semi-finished and finished products strictly in every step before shipping.                           |
| Surface Handling | Matt or Shiny Finishing                                                                                                                                               |