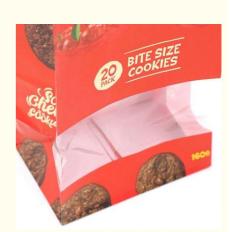

# Tin Tie Paper Bread Bags With Window Bakery Bags China Supplier Wholesale Food Grade

#### **Basic Information**



### **Product Specification**

• Strap\_Type: Adjustable Shoulder Strap

Insulation: InsulatedProduct\_Name: Bread BagDurability: Durable

• Easy\_To\_Clean: Machine Washable

• Design: Printed

Eco\_Friendly: Made From Sustainable Materials

• Color: Natural

Capacity: Holds Up To 2 Loaves Of Bread

Material: Cotton
Waterproof: No
Closure\_Type: Zipper
Handle\_Type: Top Handle
Size: One Size

Pockets: Multiple Interior And Exterior Pockets



### More Images









## Tin Tie Paper Bread Bags With Window Bakery Bags **China Supplier Wholesale Food Grade**



Shenzhen Xushen Packaging Co., Ltd.



8613510610569



wei@xushenbz.com



bags-plastics.com

Room 501, Building A, Minghu Venture Capital, Shiwei Community, Matian Street, Guangming District, Shenzhen. Shenzhen Xushen Packaging Co., LTD.,