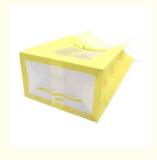

# Tin Tie Paper Bread Bags With Window Bakery Bags China Supplier Wholesale Food Grade

#### **Basic Information**



### **Product Specification**

• Strap\_Type: Adjustable Shoulder Strap

Insulation: InsulatedProduct\_Name: Bread BagDurability: Durable

• Easy\_To\_Clean: Machine Washable

• Design: Printed

Eco\_Friendly: Made From Sustainable Materials

• Color: Natural

Capacity: Holds Up To 2 Loaves Of Bread

Material: Cotton
Waterproof: No
Closure\_Type: Zipper
Handle\_Type: Top Handle
Size: One Size

Pockets: Multiple Interior And Exterior Pockets



### More Images









## Tin Tie Paper Bread Bags With Window Bakery Bags **China Supplier Wholesale Food Grade**



Shenzhen Xushen Packaging Co., Ltd.



8613510610569



wei@xushenbz.com



bags-plastics.com

Room 501, Building A, Minghu Venture Capital, Shiwei Community, Matian Street, Guangming District, Shenzhen. Shenzhen Xushen Packaging Co., LTD.,