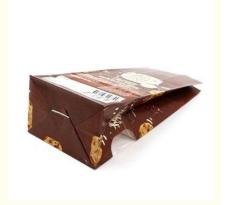

# Tin Tie Paper Bread Bags With Window Bakery Bags China Supplier Wholesale Food Grade

### **Product Specification**

• Strap\_Type: Adjustable Shoulder Strap

Insulation: InsulatedProduct\_Name: Bread BagDurability: Durable

• Easy\_To\_Clean: Machine Washable

• Design: Printed

Eco\_Friendly: Made From Sustainable Materials

• Color: Natural

Capacity: Holds Up To 2 Loaves Of Bread

Material: Cotton
Waterproof: No
Closure\_Type: Zipper
Handle\_Type: Top Handle
Size: One Size

Pockets: Multiple Interior And Exterior Pockets